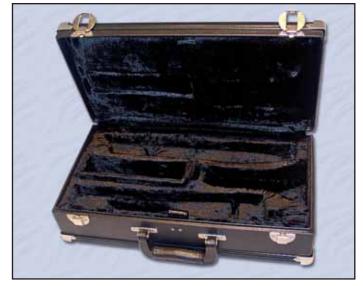

# For full details or any questions you may have, please give us a call!

\* Please note - only a few of our hardware options are shown.

**Custom Fitted Die-Cut Foam Interiors** 

**Armored Corners** 

**Metal Lid Stays** 

Sewn Edge Binding for Added Strength and Durability

Plush, Fabric-Covered Fitted Interiors